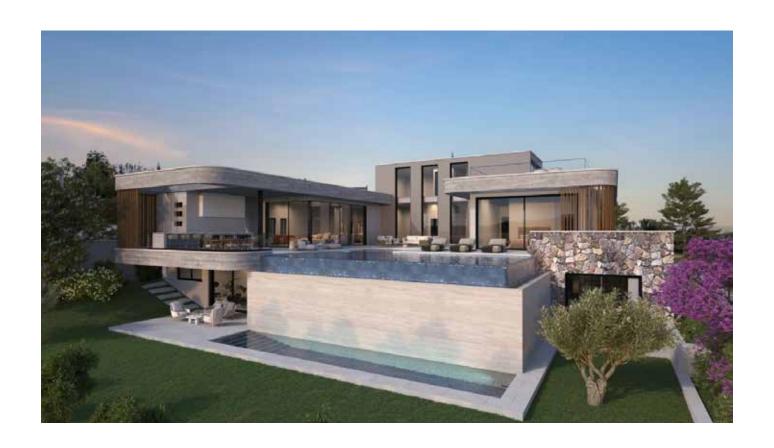

The villa includes 3 floors connected with an elegant staircase and lift. The lower floor includes many features and consist of maid's room, 3 car parking spaces, office with access to garden, pet spa, home cinema, cellar, lounge area, sauna and gym with access to the garden and swimming pool.

The open plan ground floor consist of a modern spacious living room, dining area, kitchen, kitchenette, guest toilet and 3 grand bedrooms with an en-suit bathrooms.

The upper floor consist of a large size bedroom and access to the roof garden where is the perfect place to enjoy the most spectacular mountain view and sea view.

## PROJECT FEATURES

- Swimming Pool
- Garden
- Roof Garden
- Sea View
- Mountain View
- Private Pool
- Sauna
- Private Garden