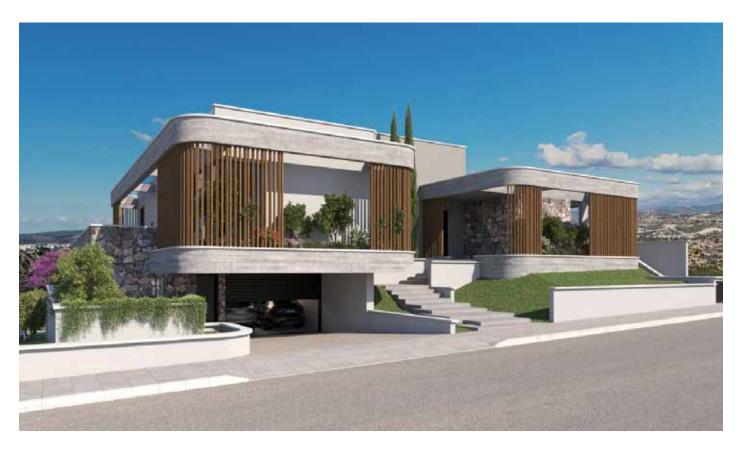

## PROJECT DESCRIPTION

Our luxurious 4-bedroom 5-bathroom villa sits on a generously sized plot of 1622sq.meters with fascinating views to the mountains. It is set at a very quiet neighbourhood which consists of modern luxury villas and nature in the prestigious suburb of Limassol, Opalia Hills, just 10 minutes away from the city and 15 minutes from a selection of beautiful beaches.

The villa includes 3 floors connected with an elegant staircase and lift. The lower floor includes many features and consist of maid's room, 3 car parking spaces, office with access to garden, pet spa, home cinema, cellar, lounge area, sauna and gym with access to the garden and swimming pool.