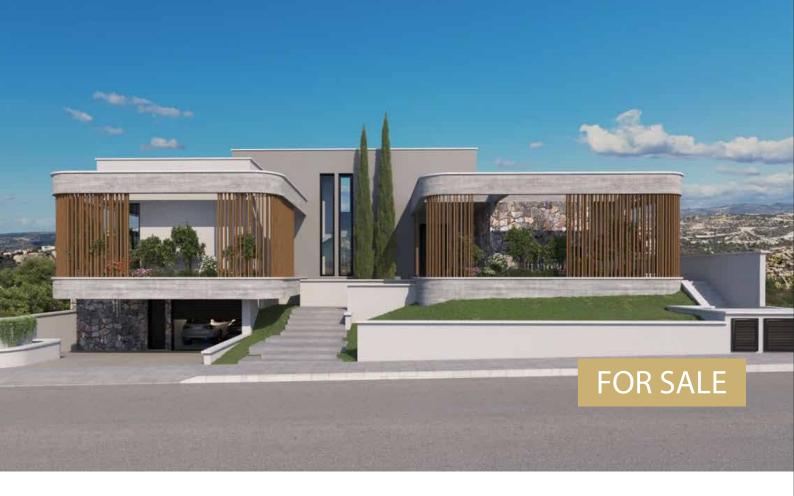

## BREATHTAKING VISTAS MEET LUXURIOUS LIVING

Opalia Hills, Limassol, Cyprus

## PROJECT DESCRIPTION

Our luxurious 4-bedroom 5-bathroom villa sits on a generously sized plot of 1622sq.meters with fascinating views to the mountains. It is set at a very quiet neighbourhood which consists of modern luxury villas and nature in the prestigious suburb of Limassol, Opalia Hills, just 10 minutes away from the city and 15 minutes from a selection of beautiful beaches.

## PROJECT DETAILS

Plot Area: 1622m2

Covered Area: 800m2

· Status: Off-Plan