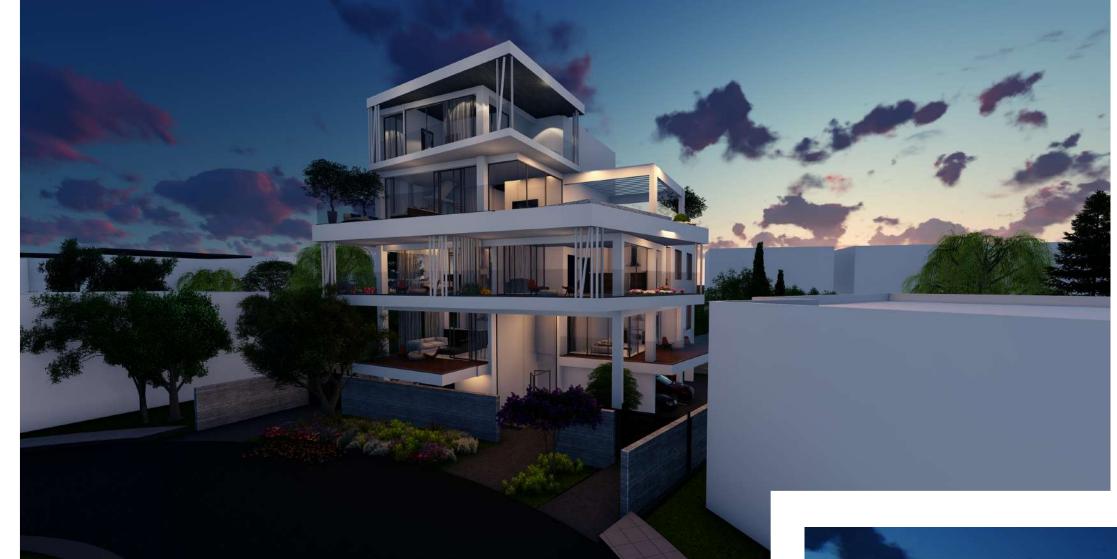

# About the Project

FRESCO RESIDENCE is a stunning design of elegant simplicity. The design ensures a vibrant fresco living environment. Generous terraces and verandas provide all the benefits of a courtyard on the air. Big glass screens bring the city and sea views to your sofa, while balustrades are designed to be discreet.

Tenants will enjoy the privacy and security of the gated community.

FRESCO RESIDENCE is designed with sensitivity to views, air and sun movement, orientation, comfort and uses the latest technology including energy efficiency.

Consisting of 2 & 3 bedroom apartments and the option of a 4 bedroom penthouse.

## Features

- ▲ Gated private complex
- Audio Visual entry System
- ▲ Main building entrance door solid Irocco wood and glass
- ▲ Generously sized terraces and verandas with Sea views
- ▲ Top quality Italian style kitchens and wardrobes
- Water pressure system

- Solar water heating system
- Double glazed windows & patio doors
- ▲ Energy efficient building with thermal insulation for walls and roofs
- Covered parking
- ♠ Provisions for air condition, underfloor heating

Bedrooms: 4

Type: Residential building

Covered area: 272 m2

Bathrooms: 4

Parking Spaces: 3

Stage: off plan