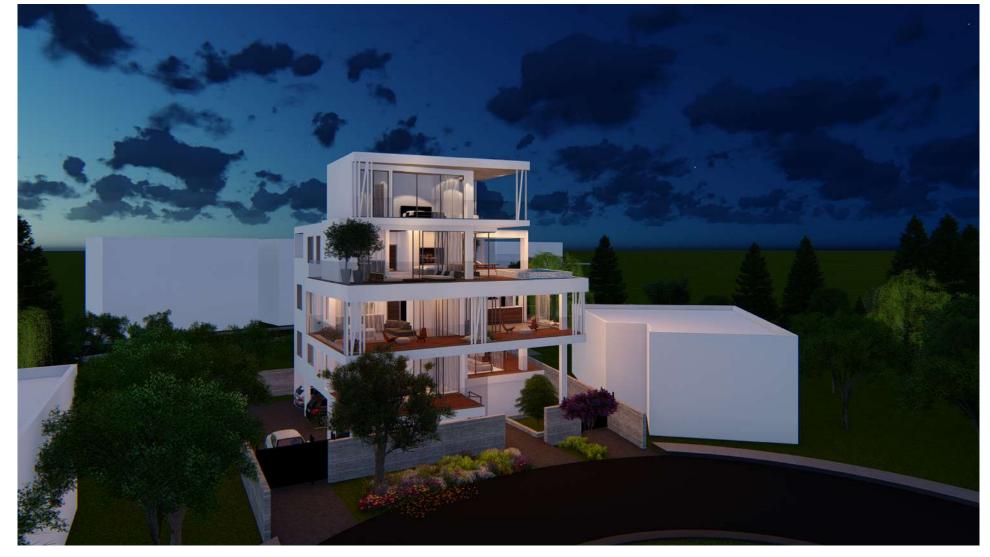

# About the Project

FRESCO RESIDENCE is a stunning design of elegant simplicity. The design ensures a vibrant fresco living environment. Generous terraces and verandas provide all the benefits of a courtyard on the air. Big glass screens bring the city and sea views to your sofa, while balustrades are designed to be discreet.

Tenants will enjoy the privacy and security of the gated community.

FRESCO RESIDENCE is designed with sensitivity to views, air and sun movement, orientation, comfort and uses the latest technology including energy efficiency.

Consisting of 2 & 3 bedroom apartments and the option of a 4 bedroom penthouse.

## Features

- ▲ Gated private complex
- Audio Visual entry System
- ▲ Main building entrance door solid Irocco wood and glass
- ▲ Generously sized terraces and verandas with Sea views
- ▲ Top quality Italian style kitchens and wardrobes
- Water pressure system

- Solar water heating system
- Double glazed windows & patio doors
- ▲ Energy efficient building with thermal insulation for walls and roofs
- Covered parking
- ♠ Provisions for air condition, underfloor heating

Bedrooms: 4

Type: Residential building

Covered area: 272 m2

Bathrooms: 4

Parking Spaces: 3

Stage: off plan