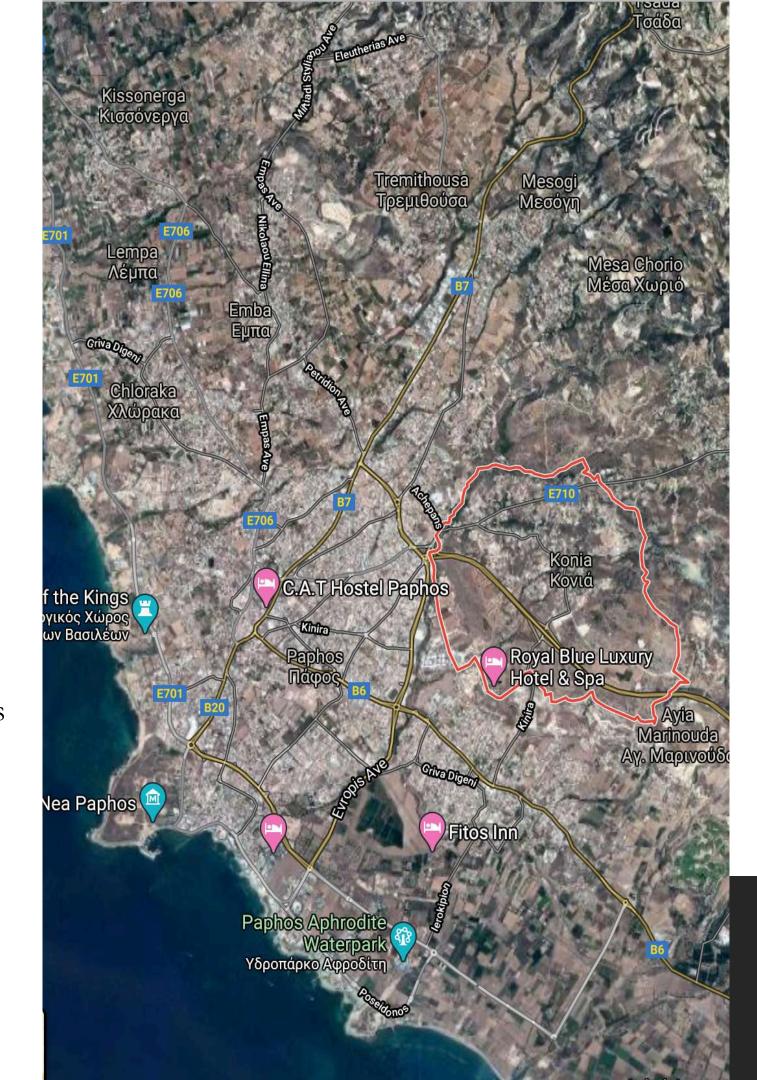

### Location

Konia lies just 3 kilometres east of Paphos. Situated on a hill at 190 meters above sea level, FRESCO RESIDENCE enjoys panoramic views of Paphos, as well as magnificent sunsets and sunrises. Due to its location, Konia is cooler in the summer and exempt to the humidity of Paphos during the summer months. It enjoys the atmosphere of the village centre at walking distance. Tavernas, small shops, pharmacy, schools, vet, traditional buildings and green. City life and attractions are 5 minutes away and so are beaches, including nearby villages and all sorts of facilities. The full Paphos life at your fingertips.

### Distance

- Paphos International Airport 16km
- Paphos Harbour 8km
- Paphos Town Centre 4km
- Medical Facilities 1.5km
- Kings Avenue Mall 5km
- Blue flag beaches 7km
- M Golf Resort 7km
- English school 3km

Konia Area