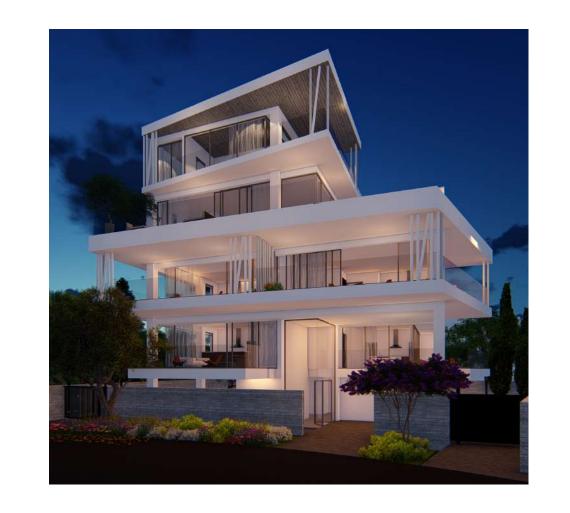

# About the Project

FRESCO RESIDENCE is a stunning design of elegant simplicity. The design ensures a vibrant fresco living environment. Generous terraces and verandas provide all the benefits of a courtyard on the air. Big glass screens bring the city and sea views to your sofa, while balustrades are designed to be discreet.

Tenants will enjoy the privacy and security of the gated community.

FRESCO RESIDENCE is designed with sensitivity to views, air and sun movement, orientation, comfort and uses the latest technology including energy efficiency.

Consisting of 2 & 3 bedroom apartments and the option of a 4 bedroom penthouse.

## Features

- ▲ Gated private complex
- Audio Visual entry System
- ▲ Main building entrance door solid Irocco wood and glass
- ▲ Generously sized terraces and verandas with Sea views
- ▲ Top quality Italian style kitchens and wardrobes
- Water pressure system

- Solar water heating system
- Double glazed windows & patio doors
- ▲ Energy efficient building with thermal insulation for walls and roofs
- Covered parking
- ♠ Provisions for air condition, underfloor heating

Bedrooms: 4

Type: Residential building

Covered area: 272 m2

Bathrooms: 4

Parking Spaces: 3

Stage: off plan