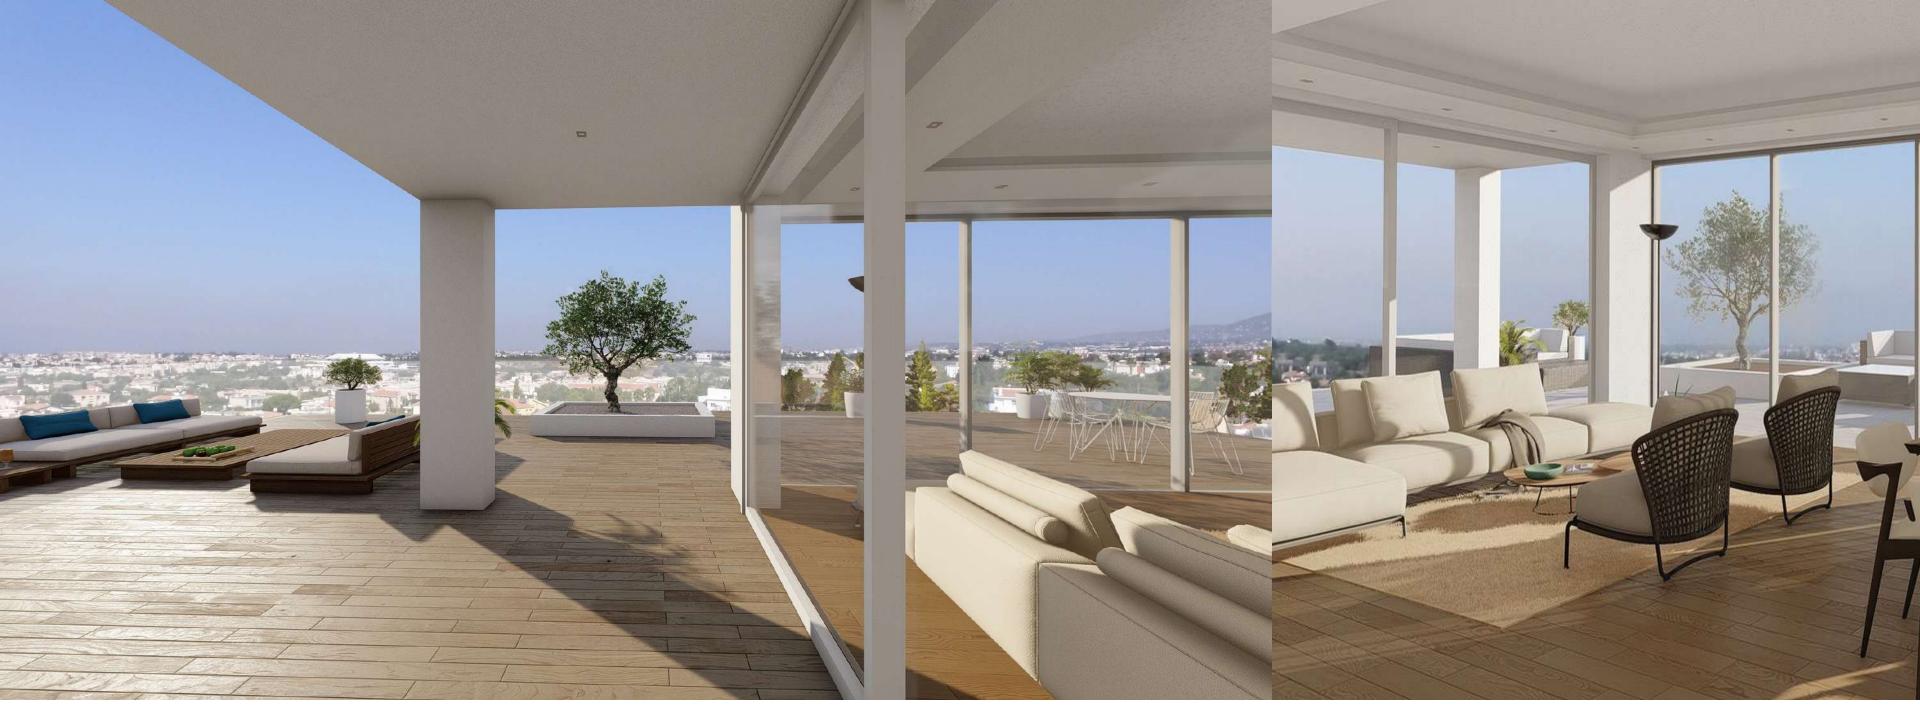

# About the Project

FRESCO RESIDENCE is a stunning design of elegant simplicity. The design ensures a vibrant fresco living environment. Generous terraces and verandas provide all the benefits of a courtyard on the air. Big glass screens bring the city and sea views to your sofa, while balustrades are designed to be discreet.

## Features

- ▲ Gated private complex
- Audio Visual entry System
- ▲ Main building entrance door solid Irocco wood and glass
- ▲ Generously sized terraces and verandas with Sea views
- ▲ Top quality Italian style kitchens and wardrobes
- Water pressure system