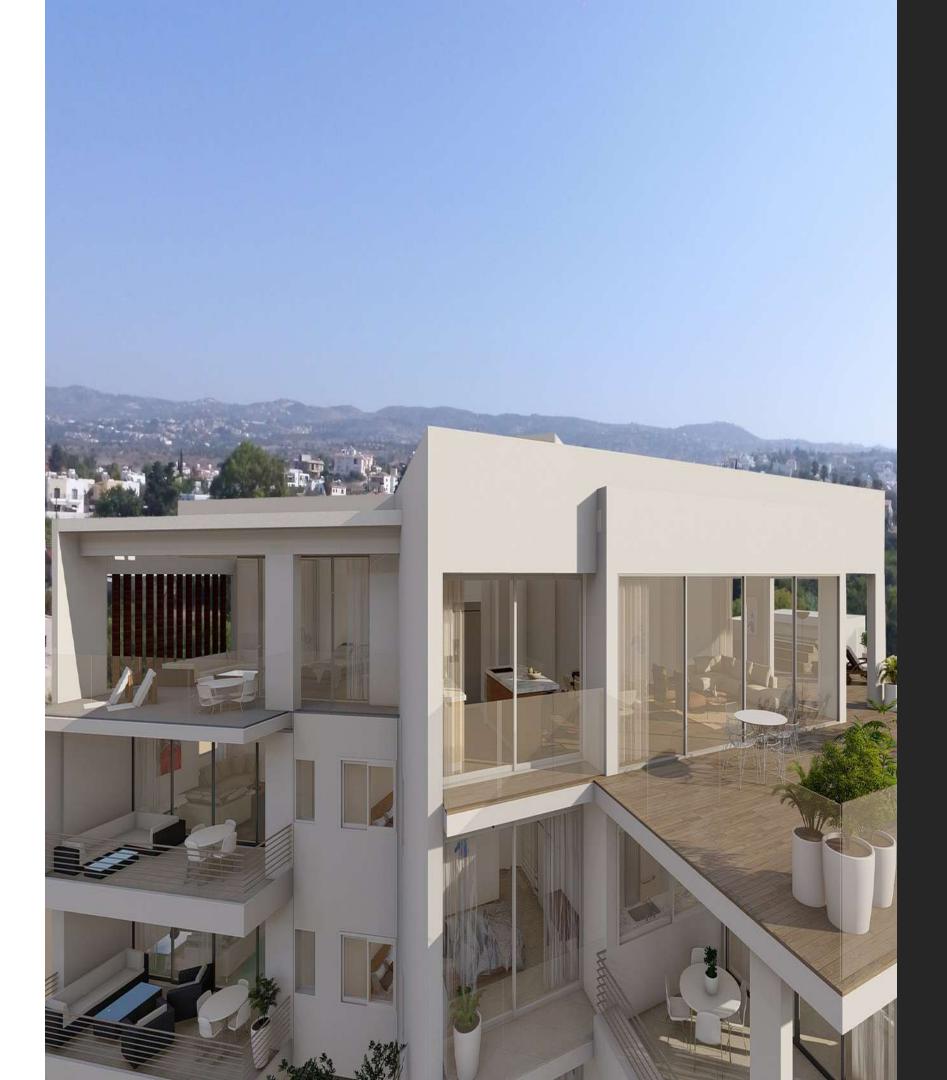

# About the Project

FRESCO RESIDENCE is a stunning design of elegant simplicity. The design ensures a vibrant fresco living environment. Generous terraces and verandas provide all the benefits of a courtyard on the air. Big glass screens bring the city and sea views to your sofa, while balustrades are designed to be discreet.

Tenants will enjoy the privacy and security of the gated community.

FRESCO RESIDENCE is designed with sensitivity to views, air and sun movement, orientation, comfort and uses the latest technology including energy efficiency.

Consisting of 2 & 3 bedroom apartments and the option of a 4 bedroom penthouse.

## Features

- ▲ Gated private complex
- Audio Visual entry System
- ▲ Main building entrance door solid Irocco wood and glass
- ▲ Generously sized terraces and verandas with Sea views
- ▲ Top quality Italian style kitchens and wardrobes
- Water pressure system