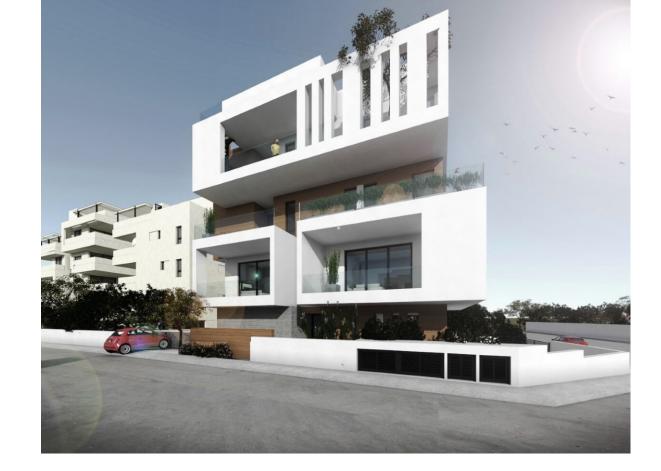

## LINO RESIDENCE

LUXURY APARTMENTS Limassol – Linopetra Area

## LINO RESIDENCE

Limssol – Linopetra Area

New building for sale in Linopetra district, Limassol district. The building consists of two apartments with 2 bedrooms on the ground floor. One 3-bedroom apartment with a private pool on the second floor and one 3-bedroom apartment with a private pool and a garden on the third floor.

## LINO RESIDENCE

APARTMENTS IN LINOPETRA