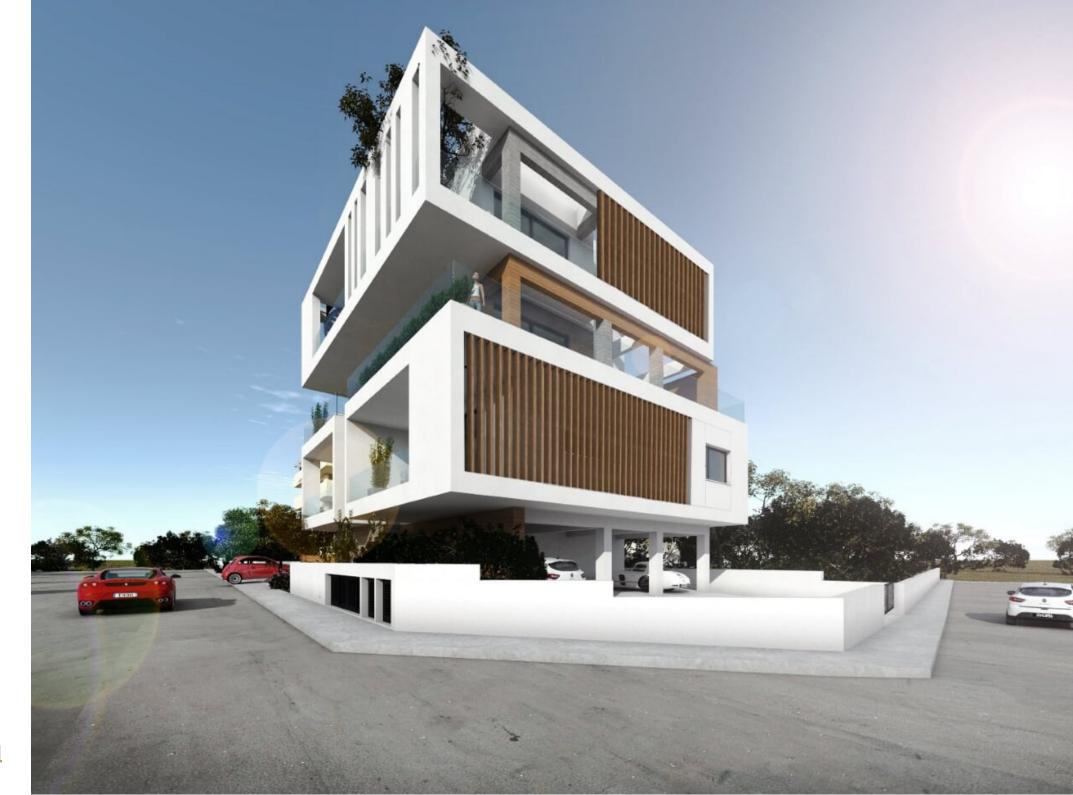

## LINO RESIDENCE

LUXURY APARTMENTS Limassol – Linopetra Area

## LINO RESIDENCE

Limssol – Linopetra Area

New building for sale in Linopetra district, Limassol district. The building consists of two apartments with 2 bedrooms on the ground floor. One 3-bedroom apartment with a private pool on the second floor and one 3-bedroom apartment with a private pool and a garden on the third floor.

## LINO RESIDENCE

APARTMENTS IN LINOPETRA