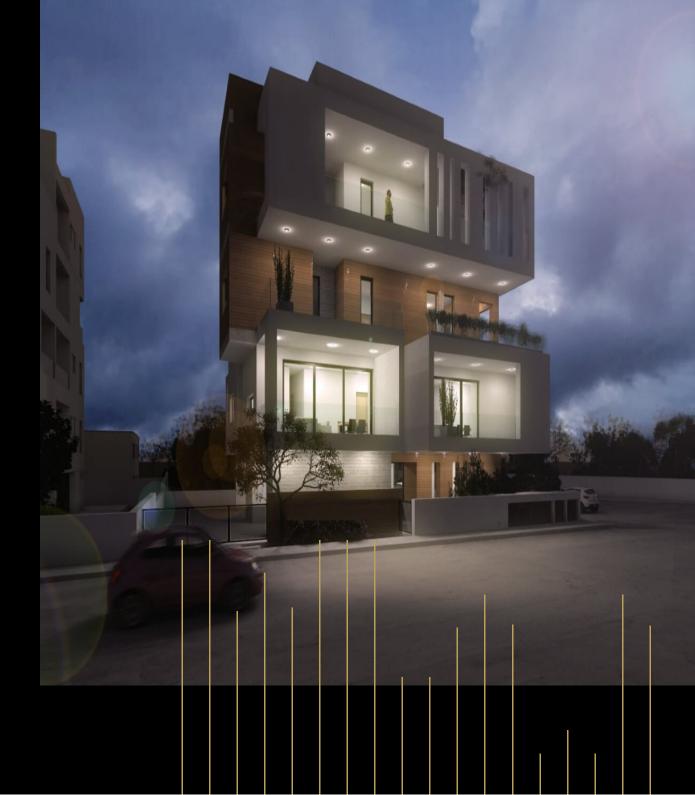

## LINO RESIDENCE

LUXURY APARTMENTS Limassol – Linopetra Area

## LINO RESIDENCE

Limssol – Linopetra Area

New building for sale in Linopetra district, Limassol district. The building consists of two apartments with 2 bedrooms on the ground floor. One 3-bedroom apartment with a private pool on the second floor and one 3-bedroom apartment with a private pool and a garden on the third floor.

## LINO RESIDENCE

APARTMENTS IN LINOPETRA