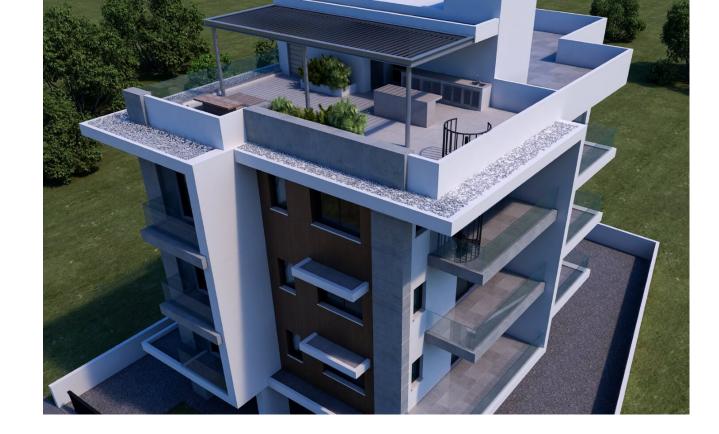

## THE CENTRAL RESIDENCE

Limassol - Cyprus

12 Bedrooms

493.05m<sup>2</sup>

12 Bath

This stunning complex is situated in the sought after, upcoming area of Polemidia, close to the New Marina and Europe's largest Casino resort giving the investor easy access to the highway and City Centre. This modern looking project consists of 3 floors with only 6 spacious readily available apartments. All apartments boast luxurious finishing touches throughout and ensure that each unit gets enough natural light, while also offering residents uninterrupted views of their surroundings. All of this apartments will have a great rental opportunity