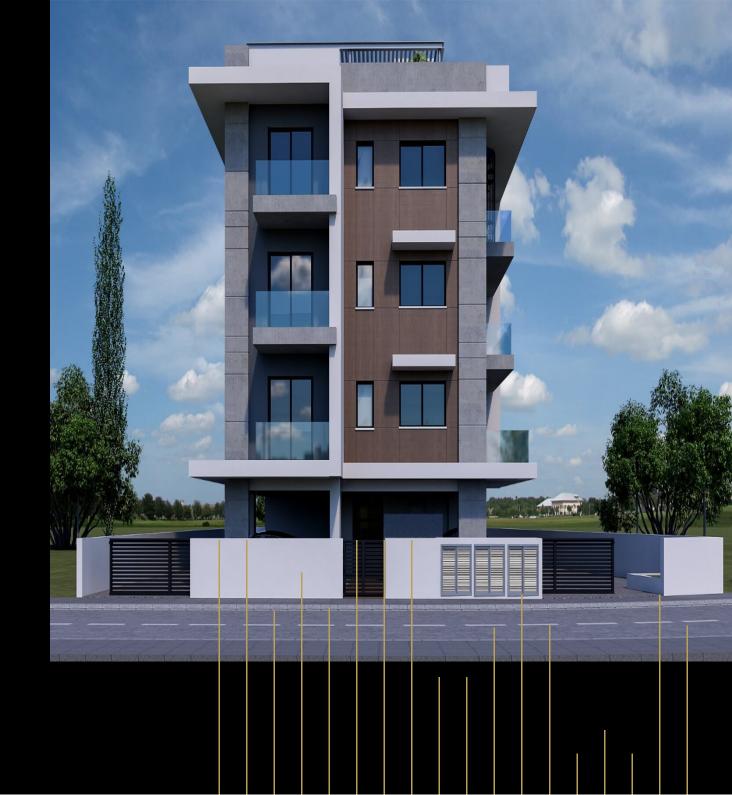

## THE CENTRAL RESIDENCE

Limassol - Cyprus

12 Bedrooms

493.05m<sup>2</sup>

12 Bath

This stunning complex is situated in the sought after, upcoming area of Polemidia, close to the New Marina and Europe's largest Casino resort giving the investor easy access to the highway and City Centre. This modern looking project consists of 3 floors with only 6 spacious readily available apartments. All apartments boast luxurious finishing touches throughout and ensure that each unit gets enough natural light, while also offering residents uninterrupted views of their surroundings. All of this apartments will have a great rental opportunity