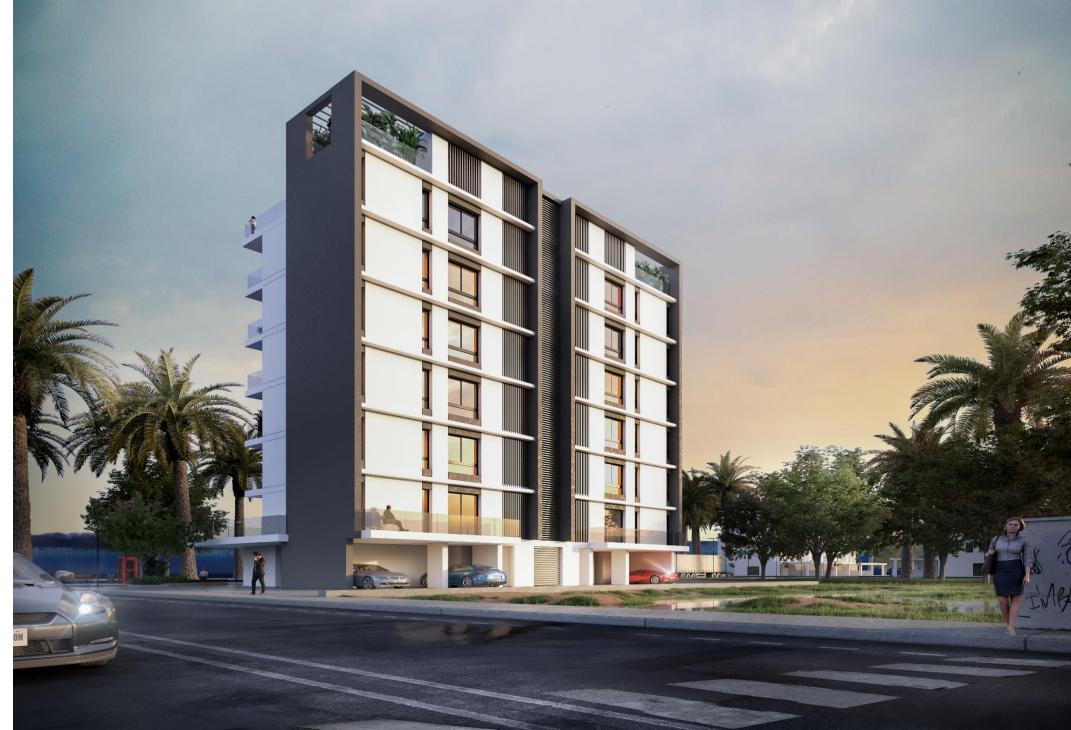

### SALINE LAKE RESIDENCE

Larnaca - Makenzy

\_\_\_\_ 1-3 Bed

| | | 50m<sup>2</sup> - 117m<sup>2</sup>

1-2 Bath

Residential development, combining a block of 14 apartments, situated in an exclusive area just 150m from the Salt Lake and 350m from the beach.

# PROPERTY FEATURES

- Secured Gated Entrance
- Specious Lobby
- ·Lounge Area
- Covered parking
- Double glazed windows reinforced with fly screens on windows
- •Open plan living, dinning & kitchen area with large south facing glass sliding doors leading to a covered veranda
- Spacious layouts