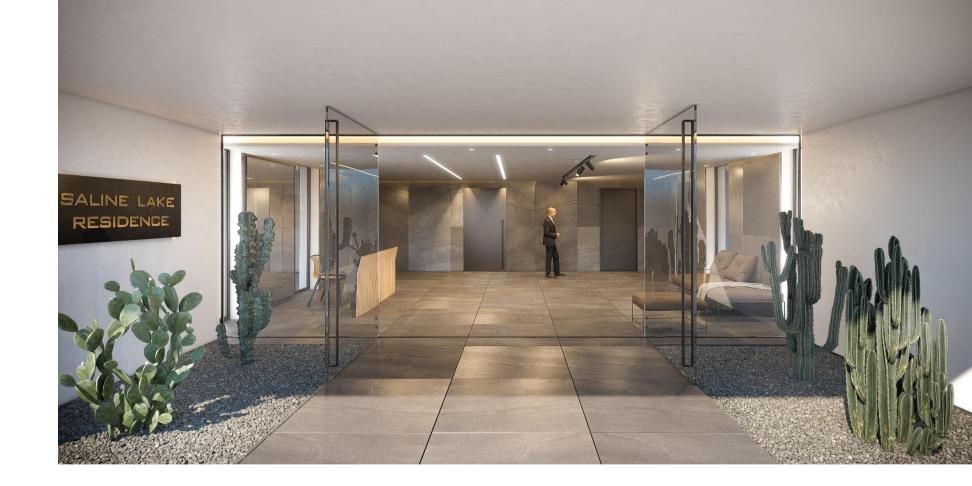

# PROPERTY FEATURES

- Secured Gated Entrance
- Specious Lobby
- ·Lounge Area
- Covered parking
- Double glazed windows reinforced with fly screens on windows
- •Open plan living, dinning & kitchen area with large south facing glass sliding doors leading to a covered veranda
- Spacious layouts