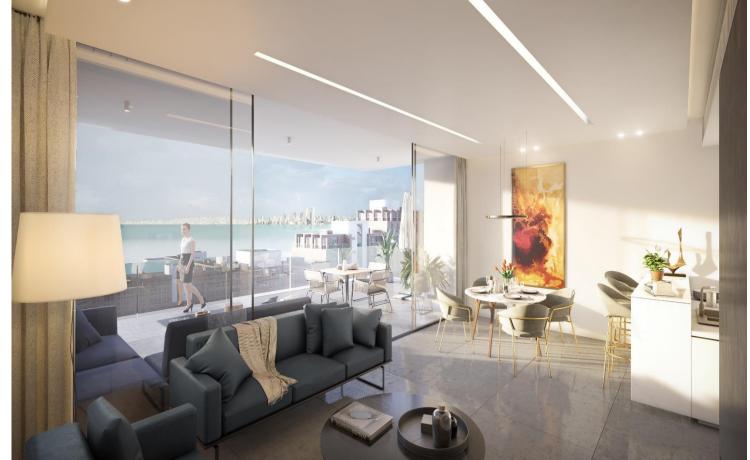

Saline Lake Residence consist of one, two and three-bedroom apartments and two-bedroom penthouse with private roof garden and swimming pool.

Each luxurious apartment is created to be enriched by your vision.

# PROPERTY FEATURES

- Secured Gated Entrance
- Specious Lobby
- ·Lounge Area
- Covered parking
- Double glazed windows reinforced with fly screens on windows
- •Open plan living, dinning & kitchen area with large south facing glass sliding doors leading to a covered veranda
- Spacious layouts