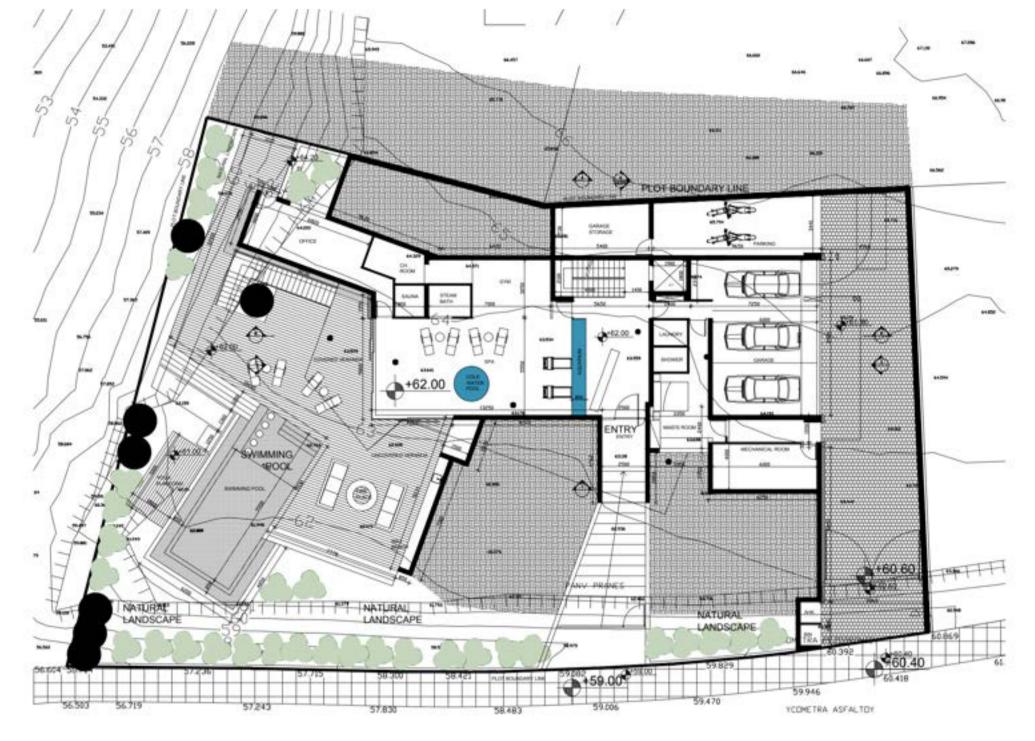

The Villa resides in a plot area of 1269 m2 with a covered area of 760 m2.

Laurel Villa consists of three floors and five bedrooms in total accompanied by one maid's room and one guest room.

All building permits are available, and we are ready to build your villa tomorrow!

## PROPERTY **FEATURES**

- Floors: 3
- Bathrooms: 5 + 1 guest toilet
- Unobstructed sea view
- VRV
- Underfloor heating
- Two swimming pools
- Garage for 3 cars and 2 motorcycles
- Office
- SPA, Steam bath

- Jacuzzi
- Laundry
- Roof garden
- Maid's room/guest house
- Landscape design
- Smart house
- Elevator
- Cold water pool
- Two fireplaces