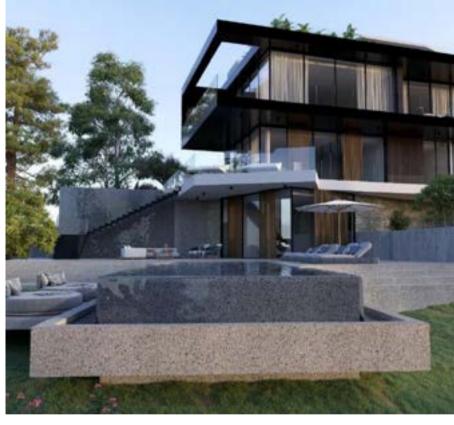

## PROPERTY **FEATURES**

- Floors: 3
- Bathrooms: 5 + 1 guest toilet
- Unobstructed sea view
- VRV
- Underfloor heating
- Two swimming pools
- Garage for 3 cars and 2 motorcycles
- Office
- SPA, Steam bath

The elegant Laurel Villa along with the magnificent interiors offers spacious landscapes, two swimming pools and a magnificent roof garden with unobstructed sea views.

PRICE: € 5,500,000 + VAT