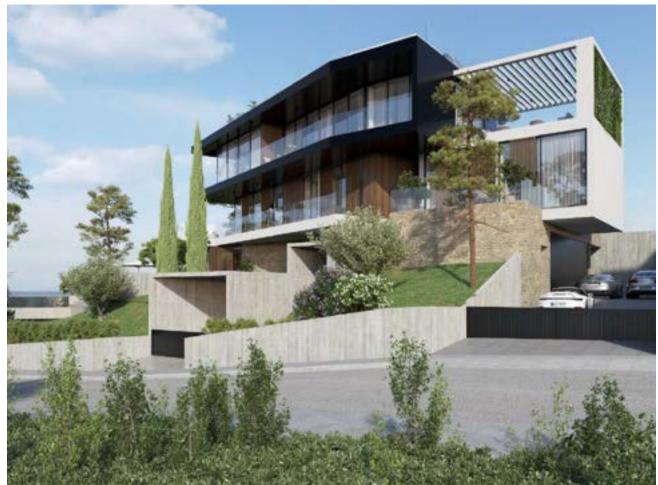

## \( \text{LAUREL} \) VILLA

LIMASSOL, AMATHOUNTA HILLS

LAUREL VILLA

Limassol – Amathounta Hills

5 Bed

760 m<sup>2</sup>

5 Bath

The exceptional Villa located in the esteemed Amathounta area. The location offers an outstanding combination of panoramic views of the sea and the mountains all together.

The Villa resides in a plot area of 1269 m2 with a covered area of 760 m2.

Laurel Villa consists of three floors and five bedrooms in total accompanied by one maid's room and one guest room.

All building permits are available, and we are ready to build your villa tomorrow!

The elegant Laurel Villa along with the magnificent interiors offers spacious landscapes, two swimming pools and a magnificent roof garden with unobstructed sea views.

PRICE: € 5,500,000 + VAT