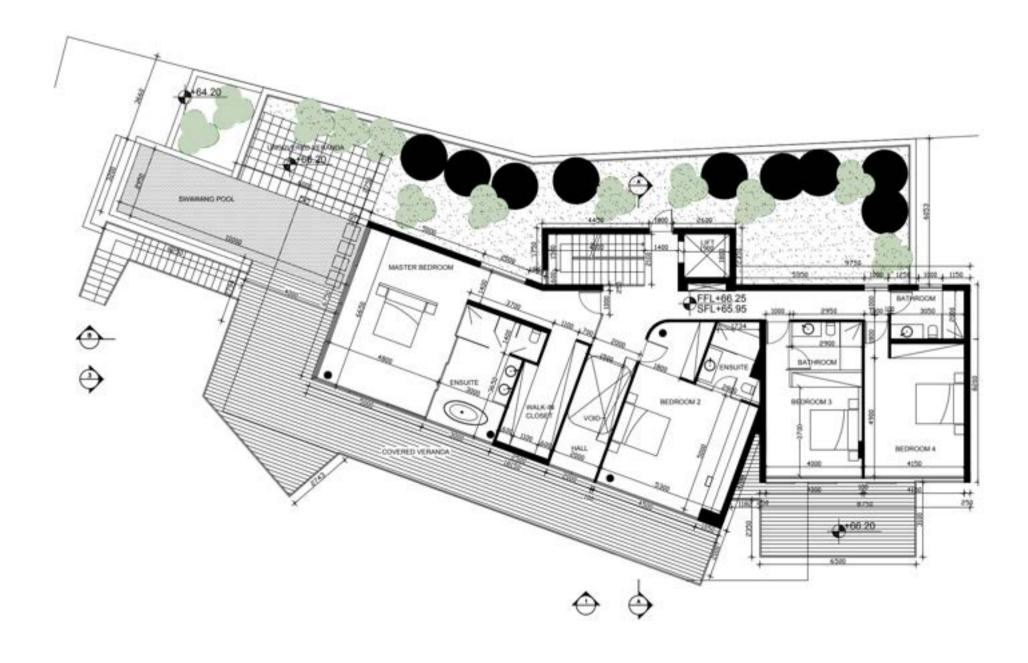

The Villa resides in a plot area of 1269 m2 with a covered area of 760 m2.

Laurel Villa consists of three floors and five bedrooms in total accompanied by one maid's room and one guest room.

All building permits are available, and we are ready to build your villa tomorrow!

## PROPERTY **FEATURES**

- Floors: 3
- Bathrooms: 5 + 1 guest toilet
- Unobstructed sea view
- VRV
- Underfloor heating
- Two swimming pools
- Garage for 3 cars and 2 motorcycles
- Office
- SPA, Steam bath

- Jacuzzi
- Laundry
- Roof garden
- Maid's room/guest house
- Landscape design
- Smart house
- Elevator
- Cold water pool
- Two fireplaces