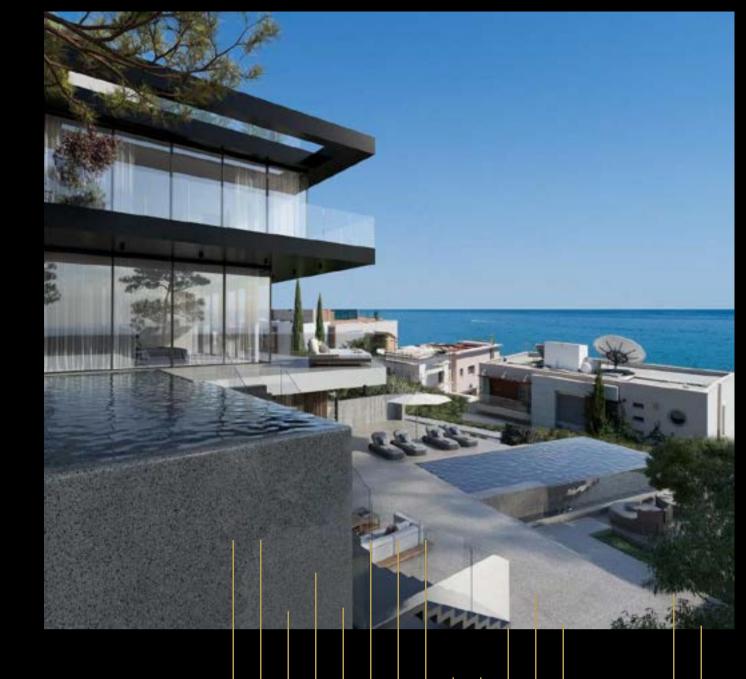

## \( \text{LAUREL} \) VILLA

LIMASSOL, AMATHOUNTA HILLS

LAUREL VILLA

Limassol – Amathounta Hills

5 Bed

760 m<sup>2</sup>

5 Bath

The exceptional Villa located in the esteemed Amathounta area. The location offers an outstanding combination of panoramic views of the sea and the mountains all together.

The Villa resides in a plot area of 1269 m2 with a covered area of 760 m2.

Laurel Villa consists of three floors and five bedrooms in total accompanied by one maid's room and one guest room.

All building permits are available, and we are ready to build your villa tomorrow!

The elegant Laurel Villa along with the magnificent interiors offers spacious landscapes, two swimming pools and a magnificent roof garden with unobstructed sea views.

PRICE: € 5,500,000 + VAT