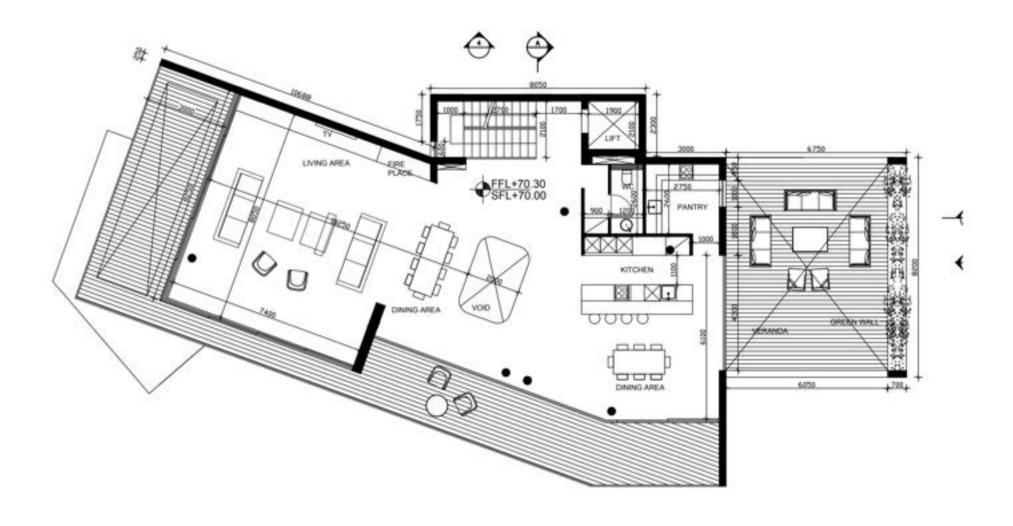

The Villa resides in a plot area of 1269 m2 with a covered area of 760 m2.

Laurel Villa consists of three floors and five bedrooms in total accompanied by one maid's room and one guest room.

All building permits are available, and we are ready to build your villa tomorrow!

## PROPERTY FEATURES

Our new luxurious project offers an extensive list of unique features, including high ceilings, highest quality finishes and appliances, VRV system, underfloor heating, floor to ceiling windows that offer panoramic sea view from all rooms, smart home system, spacious lounge area with spa, gym, jacuzzi and aquarium!