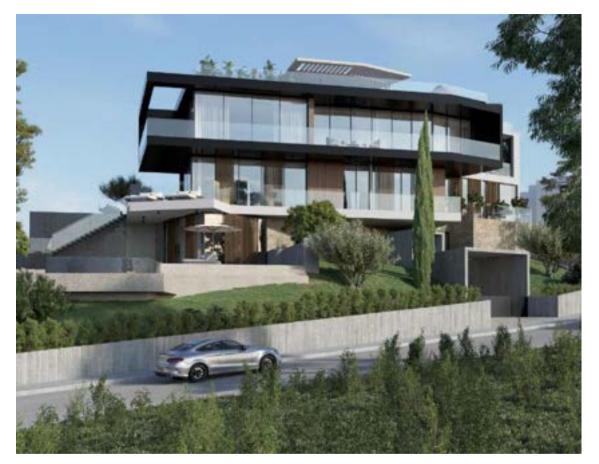

## \( \text{LAUREL} \) VILLA

LIMASSOL, AMATHOUNTA HILLS

LAUREL VILLA

Limassol – Amathounta Hills

5 Bed

760 m<sup>2</sup>

5 Bath

The exceptional Villa located in the esteemed Amathounta area. The location offers an outstanding combination of panoramic views of the sea and the mountains all together.

The Villa resides in a plot area of 1269 m2 with a covered area of 760 m2.

Laurel Villa consists of three floors and five bedrooms in total accompanied by one maid's room and one guest room.

All building permits are available, and we are ready to build your villa tomorrow!

The elegant Laurel Villa along with the magnificent interiors offers spacious landscapes, two swimming pools and a magnificent roof garden with unobstructed sea views.

PRICE: € 5,500,000 + VAT