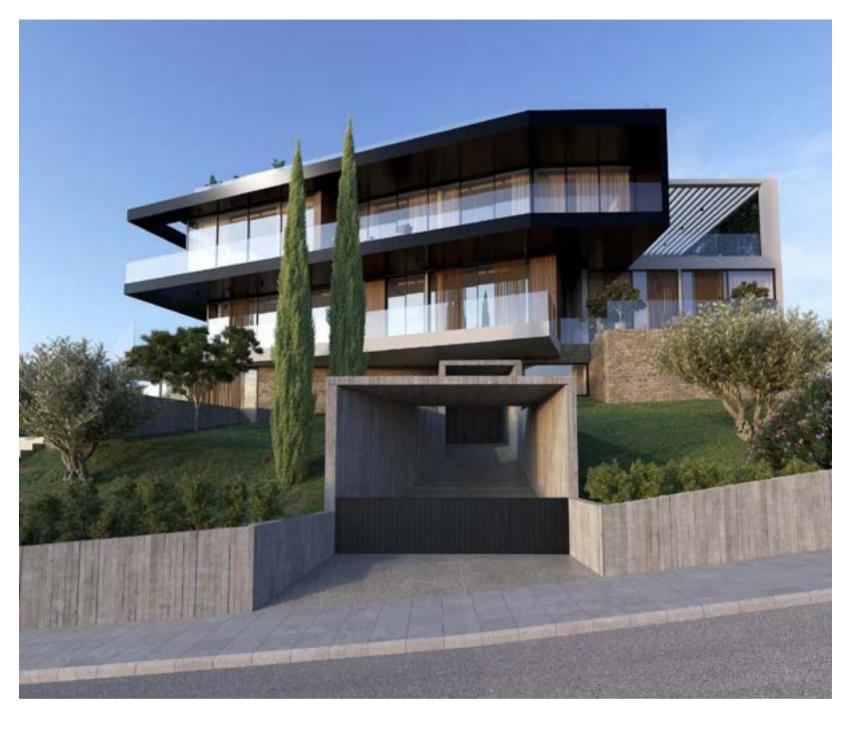

## PROPERTY **FEATURES**

- Floors: 3
- Bathrooms: 5 + 1 guest toilet
- Unobstructed sea view
- VRV
- Underfloor heating
- Two swimming pools
- Garage for 3 cars and 2 motorcycles
- Office
- SPA, Steam bath

## \( \text{LAUREL} \) VILLA

LIMASSOL, AMATHOUNTA HILLS

LAUREL VILLA

Limassol – Amathounta Hills

5 Bed

760 m<sup>2</sup>

5 Bath

The exceptional Villa located in the esteemed Amathounta area. The location offers an outstanding combination of panoramic views of the sea and the mountains all together.