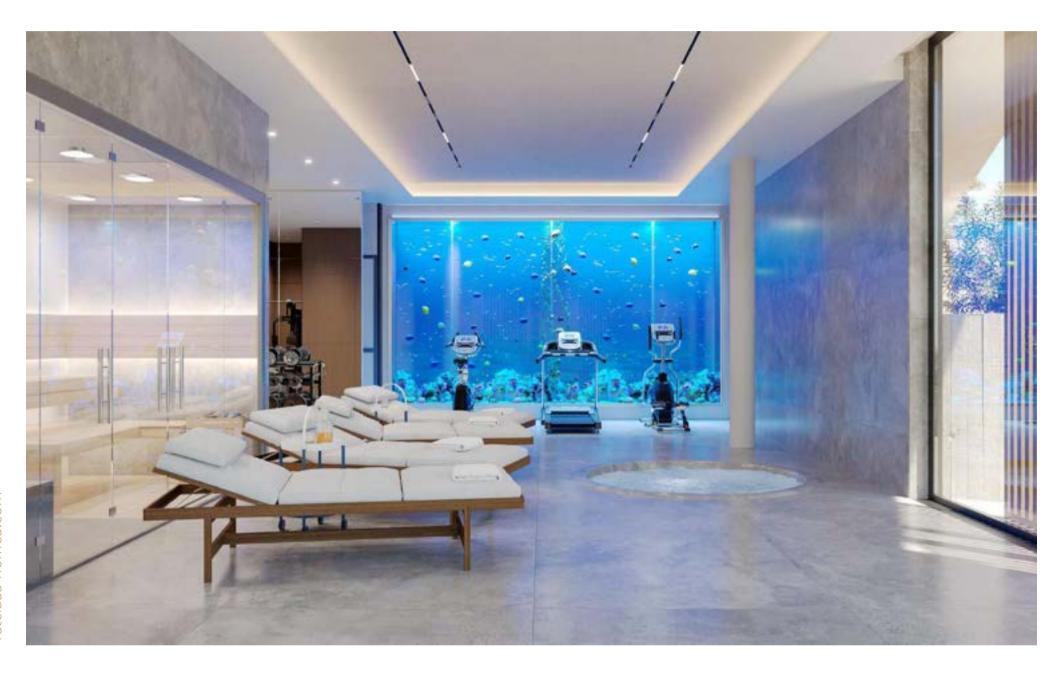

## PROPERTY **FEATURES**

- Floors: 3
- Bathrooms: 5 + 1 guest toilet
- Unobstructed sea view
- VRV
- Underfloor heating
- Two swimming pools
- Garage for 3 cars and 2 motorcycles
- Office
- SPA, Steam bath

- Jacuzzi
- Laundry
- Roof garden
- Maid's room/guest house
- Landscape design
- Smart house
- Elevator
- Cold water pool
- Two fireplaces

## PROPERTY FEATURES

Our new luxurious project offers an extensive list of unique features, including high ceilings, highest quality finishes and appliances, VRV system, underfloor heating, floor to ceiling windows that offer panoramic sea view from all rooms, smart home system, spacious lounge area with spa, gym, jacuzzi and aquarium!