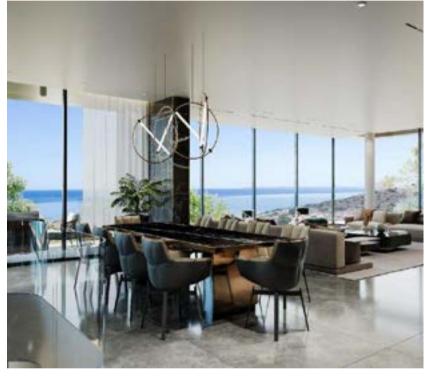

## PROPERTY FEATURES

Our new luxurious project offers an extensive list of unique features, including high ceilings, highest quality finishes and appliances, VRV system, underfloor heating, floor to ceiling windows that offer panoramic sea view from all rooms, smart home system, spacious lounge area with spa, gym, jacuzzi and aquarium!

The elegant Laurel Villa along with the magnificent interiors offers spacious landscapes, two swimming pools and a magnificent roof garden with unobstructed sea views.

PRICE: € 5,500,000 + VAT