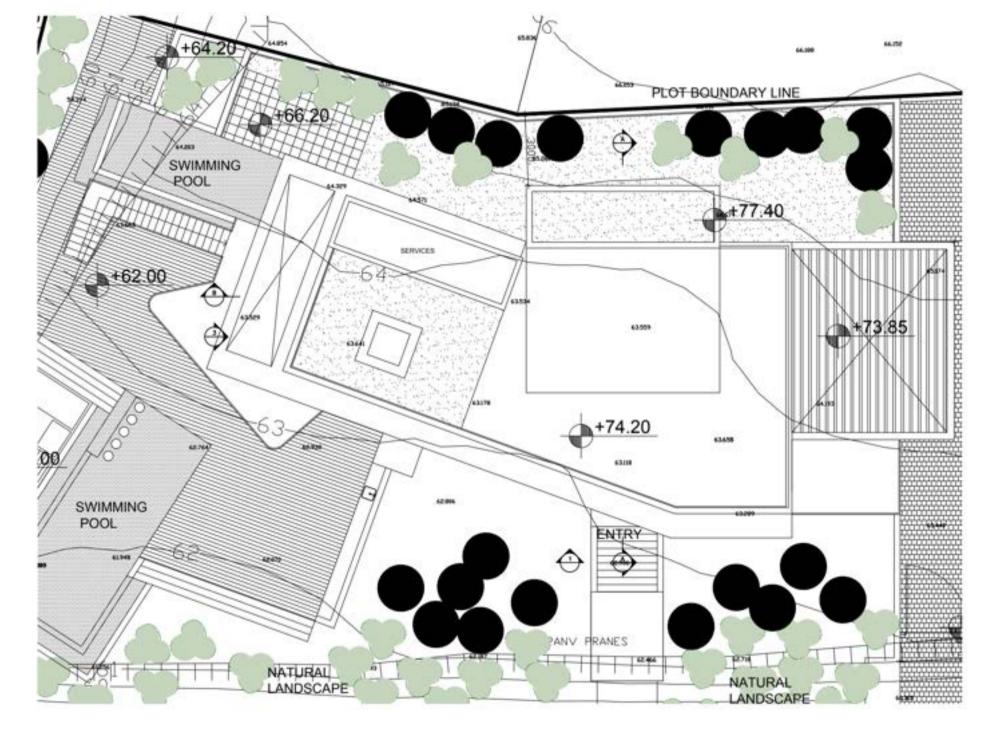

The Villa resides in a plot area of 1269 m2 with a covered area of 760 m2.

Laurel Villa consists of three floors and five bedrooms in total accompanied by one maid's room and one guest room.

All building permits are available, and we are ready to build your villa tomorrow!

The elegant Laurel Villa along with the magnificent interiors offers spacious landscapes, two swimming pools and a magnificent roof garden with unobstructed sea views.

PRICE: € 5,500,000 + VAT